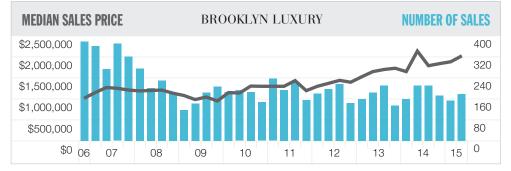

In what continues to be a recurring theme, Brooklyn housing prices pushed higher and records were set across the market. Attribution for these price gains goes to improving local economic conditions and low, but rising inventory. While median sales price set a record in the previous quarter, average sales price set a new high in the second quarter, rising 0.7% to \$788,529 from the prior year quarter. Median sales price increased 5.2% to \$605,000 over the same period, falling 1% short of the record set in the prior quarter, but year-to-date, was ahead of last year by 10.8%. Condo and co-op median sales price edged 1.7% and 1.2% respectively from the prior year quarter. Median sales price for 1-3 family sales rose 3.3% to \$680,000 as average price per square foot set a record of \$411, the highest point reached in the twelve years this metric was tracked. Brownstones, a sub-market of the 1-3 family market located in the northwest region, jumped 38.8% to a record \$2,589,500 over the same period. Median sales price for Brownstones also reached a record rising 21.2% to \$2,898,551. The luxury housing market, defined as the top ten percent of all sales during the period, began at \$1,500,000, up 0.7% from the same period last year. Despite the records set in the overall market, luxury price indicators under performed. Median sales price declined 5.3% to \$2,025,000 from the same