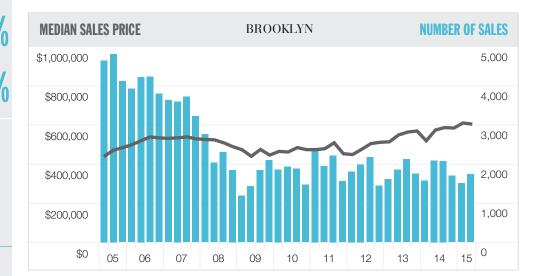

In what continues to be a recurring theme, Brooklyn housing prices pushed higher and records were set across the market. Attribution for these price gains goes to improving local economic conditions and low, but rising inventory. While median sales price set a record in the previous quarter, average sales price set a new high in the second quarter, rising 0.7% to \$788,529 from the prior year quarter. Median sales price increased 5.2% to \$605,000 over the same period, falling 1% short of the record set in the prior quarter, but year-to-date, was ahead of last year by 10.8%. Condo and co-op median sales price edged 1.7% and 1.2% respectively from the prior year quarter. Median sales price for 1-3 family sales rose 3.3% to \$680,000 as average price per square foot set a record of \$411, the highest point reached in the twelve years this metric was tracked. Brownstones, a sub-market of the 1-3 family market located in the northwest region, jumped 38.8% to a record \$2,589,500 over the same period. Median sales price for Brownstones also reached a record rising 21.2% to \$2,898,551. The luxury housing market, defined as the top ten percent of all sales during the period, began at \$1,500,000, up 0.7% from the same period last year. Despite the records set in the overall market, luxury price indicators under performed. Median sales price declined 5.3% to \$2,025,000 from the same

- Average sales price sets record high
- Fourth consecutive quarter of declining sales
- Absorption rate slowed from rapid to brisk pace

The Douglas Elliman Report series is recognized as the industry standard for providing the state of the residential real estate market. The report includes an extensive suite of tools to help readers objectively identify and measure market trends, provide historical context to current information and provide comprehensive analysis of the results. period last year. The number of sales declined for the fourth consecutive quarter as low inventory levels, despite recent gains, pushed price indicators to new levels. There were 1,735 sales in the fourth quarter, down 16.8% from the prior year quarter. Although inventory jumped 38.6% to 4,269 from last year as sellers were pulled into the market by rising prices, it remained 2.8% below the decade quarterly average of 4,395. As a result of falling sales and rising supply, the absorption rate, the number of months to sell all listing inventory at the current rate of sales, rose to 7.4 months. The market pace is 42.6% faster than the 12.9-month peak set in the first quarter of 2009 at the beginning of the financial crisis. Listing discount, the percentage difference between the list price at time of sale and the sales price, was 8%, up from 1% in the prior

year quarter. The spike in this metric suggests that sellers are setting listing prices further from market value, prompted by record sales prices, but are being met with resistance by buyers. This may help explain the restraint on the number of sales in addition to inventory. Days on market, the average number of days between the last list price change to the contract date, fell 33% to 73 days from the same period last year.