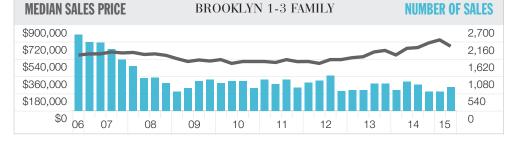

### **1-3 FAMILY**

- All price indicators increased
- Number of sales fell from prior year levels
- Price per square foot set new record.

| Quintiles | Med. Sales Price | %Change (YR) |
|-----------|------------------|--------------|
| 5/5       | \$1,672,000      | 4.4%         |
| 4/5       | \$964,000        | 7.3%         |
| 3/5       | \$680,000        | 3.3%         |
| 2/5       | \$499,000        | 2.9%         |
| 1/5       | \$290,000        | -1.0%        |

#### **BROWNSTONE**

- Number of sales fell sharply
- Price indicators continued to surge

| 1-3 Family Market Matrix                | 2Q-2015   | %Chg (QTR) | 1Q–2015   | %Chg (YR) | 2Q-2014   |
|-----------------------------------------|-----------|------------|-----------|-----------|-----------|
| Average Sales Price                     | \$927,637 | 2.9%       | \$901,578 | 5.1%      | \$882,815 |
| Average Price Per Sq Ft                 | \$411     | 8.2%       | \$380     | 8.4%      | \$379     |
| Median Sales Price                      | \$680,000 | -9.0%      | \$747,000 | 3.3%      | \$658,000 |
| Number of Sales                         | 743       | 22.0%      | 609       | -19.8%    | 927       |
| Days on Market (From Last List Date)    | 99        | 10.0%      | 90        | 10.0%     | 90        |
| Listing Discount (From Last List Price) | 4.1%      |            | 4.8%      |           | 2.5%      |