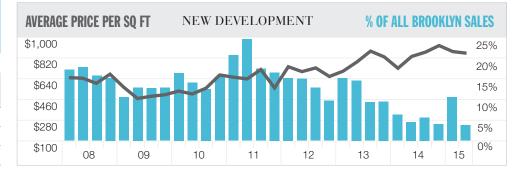

In what continues to be a recurring theme, Brooklyn housing prices pushed higher and records were set across the market. Attribution for these price gains goes to improving local economic conditions and low, but rising inventory. While median sales price set a record in the previous quarter, average sales price set a new high in the second quarter, rising 0.7% to \$788,529 from the prior year quarter. Median sales price increased 5.2% to \$605,000 over the same period, falling 1% short of the record set in the prior quarter, but year-to-date, was ahead of last year by 10.8%. Condo and co-op median sales price edged 1.7% and 1.2% respectively from the prior year quarter. Median sales price for 1-3 family sales rose 3.3% to \$680,000 as average price per square foot set a record of \$411, the highest point reached in the twelve years this metric was tracked. Brownstones, a sub-market of the 1-3 family market located in the northwest region, jumped 38.8% to a record \$2,589,500 over the same period. Median sales price for Brownstones also reached a record rising 21.2% to \$2,898,551. The luxury housing market, defined as the top ten percent of all sales during the period, began at \$1,500,000, up 0.7% from the same period last year. Despite the records set in the overall market, luxury price indicators under performed. Median sales price declined 5.3% to \$2,025,000 from the same