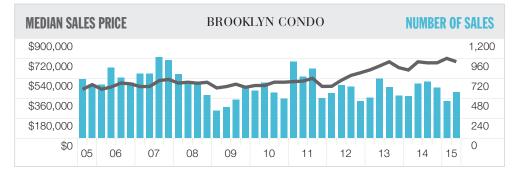

## **CONDOS**

- Overall price indicators
   reflected stability
- Number of sales remained below prior year levels
- Marketing time dropped as listing discount rose sharply

| Quintiles | Med. Sales Price | %Change (YR) |
|-----------|------------------|--------------|
| 5/5       | \$1,552,833      | -11.9%       |
| 4/5       | \$954,041        | -2.4%        |
| 3/5       | \$700,000        | 0.1%         |
| 2/5       | \$554,973        | 13.3%        |
| 1/5       | \$306,068        | -5.8%        |

| Condo Market Matrix                     | 2Q-2015   | %Chg (QTR) | 1Q–2015   | %Chg (YR) | 2Q-2014   |
|-----------------------------------------|-----------|------------|-----------|-----------|-----------|
| Average Sales Price                     | \$869,860 | 4.3%       | \$833,952 | -4.4%     | \$910,347 |
| Average Price Per Sq Ft                 | \$844     | 10.2%      | \$766     | 1.7%      | \$830     |
| Median Sales Price                      | \$700,000 | -4.1%      | \$729,750 | 0.1%      | \$699,000 |
| Number of Sales                         | 556       | 25.2%      | 444       | -15.6%    | 659       |
| Days on Market (From Last List Date)    | 62        | -10.1%     | 69        | -19.5%    | 77        |
| Listing Discount (From Last List Price) | 12.0%     |            | 3.5%      |           | 0.0%      |