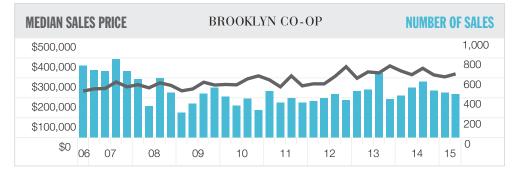

## CO-OPS

- Price indicators edged higher
- Number of sales declined
- Marketing time fell as listing discount reflected a premium

| Quintiles | Med. Sales Price | %Change (YR) |
|-----------|------------------|--------------|
| 5/5       | \$804,000        | -0.3%        |
| 4/5       | \$460,000        | -4.7%        |
| 3/5       | \$325,000        | 1.2%         |
| 2/5       | \$225,000        | 1.6%         |
| 1/5       | \$149,000        | 11.0%        |

| Co-op Market Matrix                     | 2Q-2015   | %Chg (QTR) | 1Q-2015   | %Chg (YR) | 2Q-2014   |
|-----------------------------------------|-----------|------------|-----------|-----------|-----------|
| Average Sales Price                     | \$447,755 | -3.1%      | \$462,144 | 3.8%      | \$431,335 |
| Median Sales Price                      | \$325,000 | 4.8%       | \$310,000 | 1.2%      | \$321,000 |
| Number of Sales                         | 436       | -4.0%      | 454       | -12.8%    | 500       |
| Days on Market (From Last List Date)    | 91        | -5.2%      | 96        | -9.0%     | 100       |
| Listing Discount (From Last List Price) | -2.4%     |            | 5.4%      |           | 1.0%      |